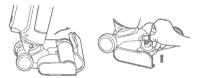

## **Replacing the Roller Brush**

**Warning:** Always turn off the vacuum and disconnect it from power before replacing the roller brush.

 Press and hold the roller brush cover release button to take out the roller brush cover outwards. Then remove the used roller brush.