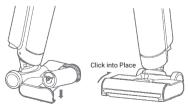

## XIOOMI Truclean W10 Ultra Wet Dry Vacuum Roller Brush User manual

## **Replacing the Roller Brush**

**Warning:** Always turn off the vacuum and disconnect it from power before replacing the roller brush.

 Press and hold the roller brush cover release button to take out the roller brush cover outwards. Then remove the used roller brush.



2. Install the new roller brush and the roller brush cover.



## Specifications

Name: Xiaomi Truclean W10 Ultra Wet Dry Vacuum Roller Brush

Model: B305GL-GS

Net Weight: 233 g

Item Dimensions: 242 x 62 x 62 mm

Manufactured for: Xiaomi Communications Co., Ltd. Manufactured by: Beijing Shunzao Technology Co., Ltd. (a Mi Ecosystem company) Address: 101, 1st floor, Building 1, No.16 Anningzhuang East Road, Haidian District, Beiling, China

For further information, please go to www.mi.com

User Manual Version: V1.0

Importer: Beryko s.r.o. Pod Vinicemi 931/2, 301 00 Plzeň www.beryko.cz